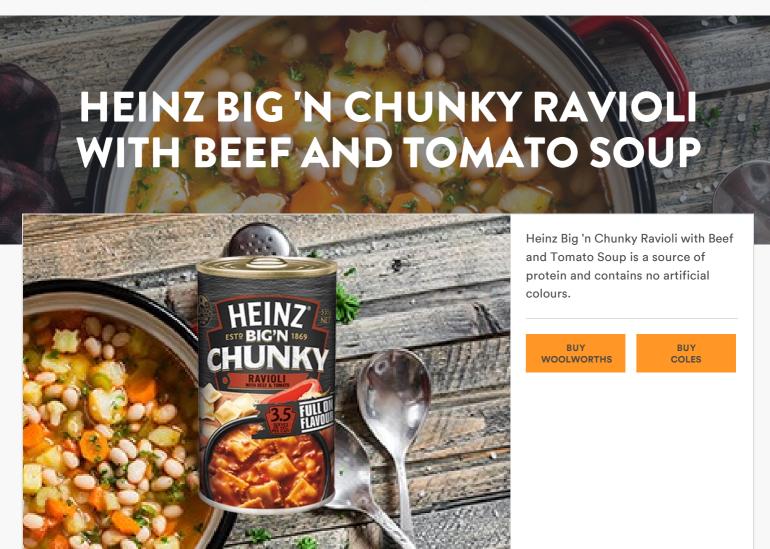

♠ / PRODUCTS / SOUPS / CHUNKY / HEINZ BIG 'N CHUNKY RAVIOLI WITH BEEF AND TOMATO SOUP

Heinz Big 'n Chunky Steak and Mushroom Soup

Heinz Chunky Hearty Irish Stew

Heinz Big 'n Chunk Ravioli with Beef and Tomato Soup